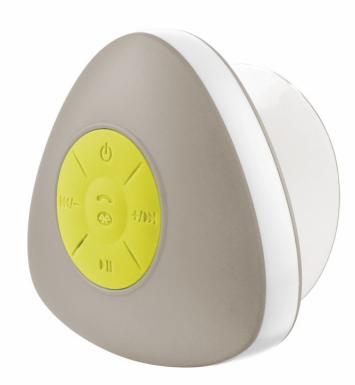

## Lago Waterproof Wireless Speaker

Splash-proof wireless Bluetooth speaker to enjoy music from your smartphone or tablet in wet surroundings

## **Features**

- Splash-waterproof design, IPX4
- Large suction cup for mounting on flat surfaces Wireless Bluetooth, 10m wireless range
- •
- Buttons for volume, track selection and call-pickup ٠
- Built-in rechargeable battery, 6 hours playtime